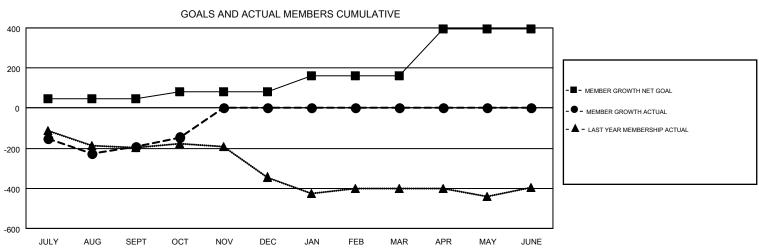

## GMT MONTHLY MEMBERSHIP PROGRESS REPORT

Multiple District 14

Results as of: 10/31/2017

**LOCATION: PENNSYLVANIA** 

GMT: CINDY GREGG GMT CA 1

| Clubs         |               |           |               | Members               |                           |                         |                                                    |  |
|---------------|---------------|-----------|---------------|-----------------------|---------------------------|-------------------------|----------------------------------------------------|--|
|               | RESULTS FOR   | 2017-2018 |               | RESULTS FOR 2017-2018 |                           |                         |                                                    |  |
| QUARTER       | NEW CLUB GOAL | NEW CLUBS | DROPPED CLUBS | QUARTER               | MEMBER GROWTH NET<br>GOAL | MEMBER GROWTH<br>ACTUAL | DROPPED<br>MEMBERS ACTUAL<br>(including transfers) |  |
| JULY/AUG/SEPT | 5             | 5         | 3             | JULY/AUG/SEPT         | 46                        | 455                     | 589                                                |  |
| OCT/NOV/DEC   | 4             | 1         | 1             | OCT/NOV/DEC           | 35                        | 190                     | 133                                                |  |
| JAN/FEB/MAR   | 5             | 0         | 0             | JAN/FEB/MAR           | 78                        | 0                       | 0                                                  |  |
| APR/MAY/JUNE  | 11            | 0         | 0             | APR/MAY/JUNE          | 237                       | 0                       | 0                                                  |  |