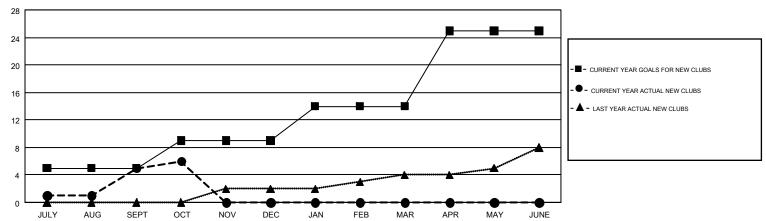

## GMT MONTHLY MEMBERSHIP PROGRESS REPORT

Multiple District 14

Results as of: 10/31/2017

**LOCATION: PENNSYLVANIA** 

GMT: CINDY GREGG GMT CA 1

| Clubs         |               |           |               | Members               |                           |                         |                                                    |  |
|---------------|---------------|-----------|---------------|-----------------------|---------------------------|-------------------------|----------------------------------------------------|--|
|               | RESULTS FOR   | 2017-2018 |               | RESULTS FOR 2017-2018 |                           |                         |                                                    |  |
| QUARTER       | NEW CLUB GOAL | NEW CLUBS | DROPPED CLUBS | QUARTER               | MEMBER GROWTH NET<br>GOAL | MEMBER GROWTH<br>ACTUAL | DROPPED<br>MEMBERS ACTUAL<br>(including transfers) |  |
| JULY/AUG/SEPT | 5             | 5         | 3             | JULY/AUG/SEPT         | 46                        | 455                     | 589                                                |  |
| OCT/NOV/DEC   | 4             | 1         | 1             | OCT/NOV/DEC           | 35                        | 190                     | 133                                                |  |
| JAN/FEB/MAR   | 5             | 0         | 0             | JAN/FEB/MAR           | 78                        | 0                       | 0                                                  |  |
| APR/MAY/JUNE  | 11            | 0         | 0             | APR/MAY/JUNE          | 237                       | 0                       | 0                                                  |  |